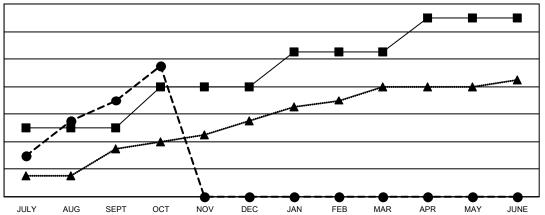

## GOALS AND ACTUAL NEW CLUBS CUMULATIVE

- CURRENT YEAR GOALS FOR NEW CLUBS

- CURRENT YEAR ACTUAL NEW CLUBS

- LAST YEAR ACTUAL NEW CLUBS