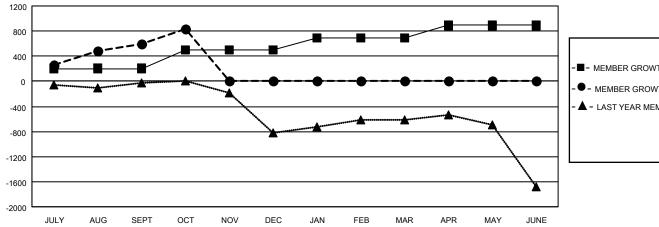

## GOALS AND ACTUAL MEMBERS CUMULATIVE

| - | MEMBER ( | GROWTH | NET | GOAL |
|---|----------|--------|-----|------|

MEMBER GROWTH ACTUAL

- LAST YEAR MEMBERSHIP ACTUAL

| DROPPED CLUBS: 3 |     | 150 CLUBS OF 383 ADDED 1 OR MORE<br>NEW MEMBERS | GENDER DISTRIBUTION  MALE 10,709 (67.65%) |                |       |
|------------------|-----|-------------------------------------------------|-------------------------------------------|----------------|-------|
| DROPPED MEMBERS  |     |                                                 | FEMALE                                    | 5,120 (32.35%) |       |
| DECEASED         | 20  | CLICK HERE FOR CUMULATIVE                       | TOTAL FAMILY UNIT MEMBERS                 |                | 9,837 |
| CLUB CANCELLED   | 0   | MEMBERSHIP DATA                                 | FAMILY MEMBERS PAYING HALF                |                | 5 500 |
| OTHER            | 261 |                                                 |                                           |                | 5,568 |
| TOTAL            | 281 |                                                 |                                           |                |       |